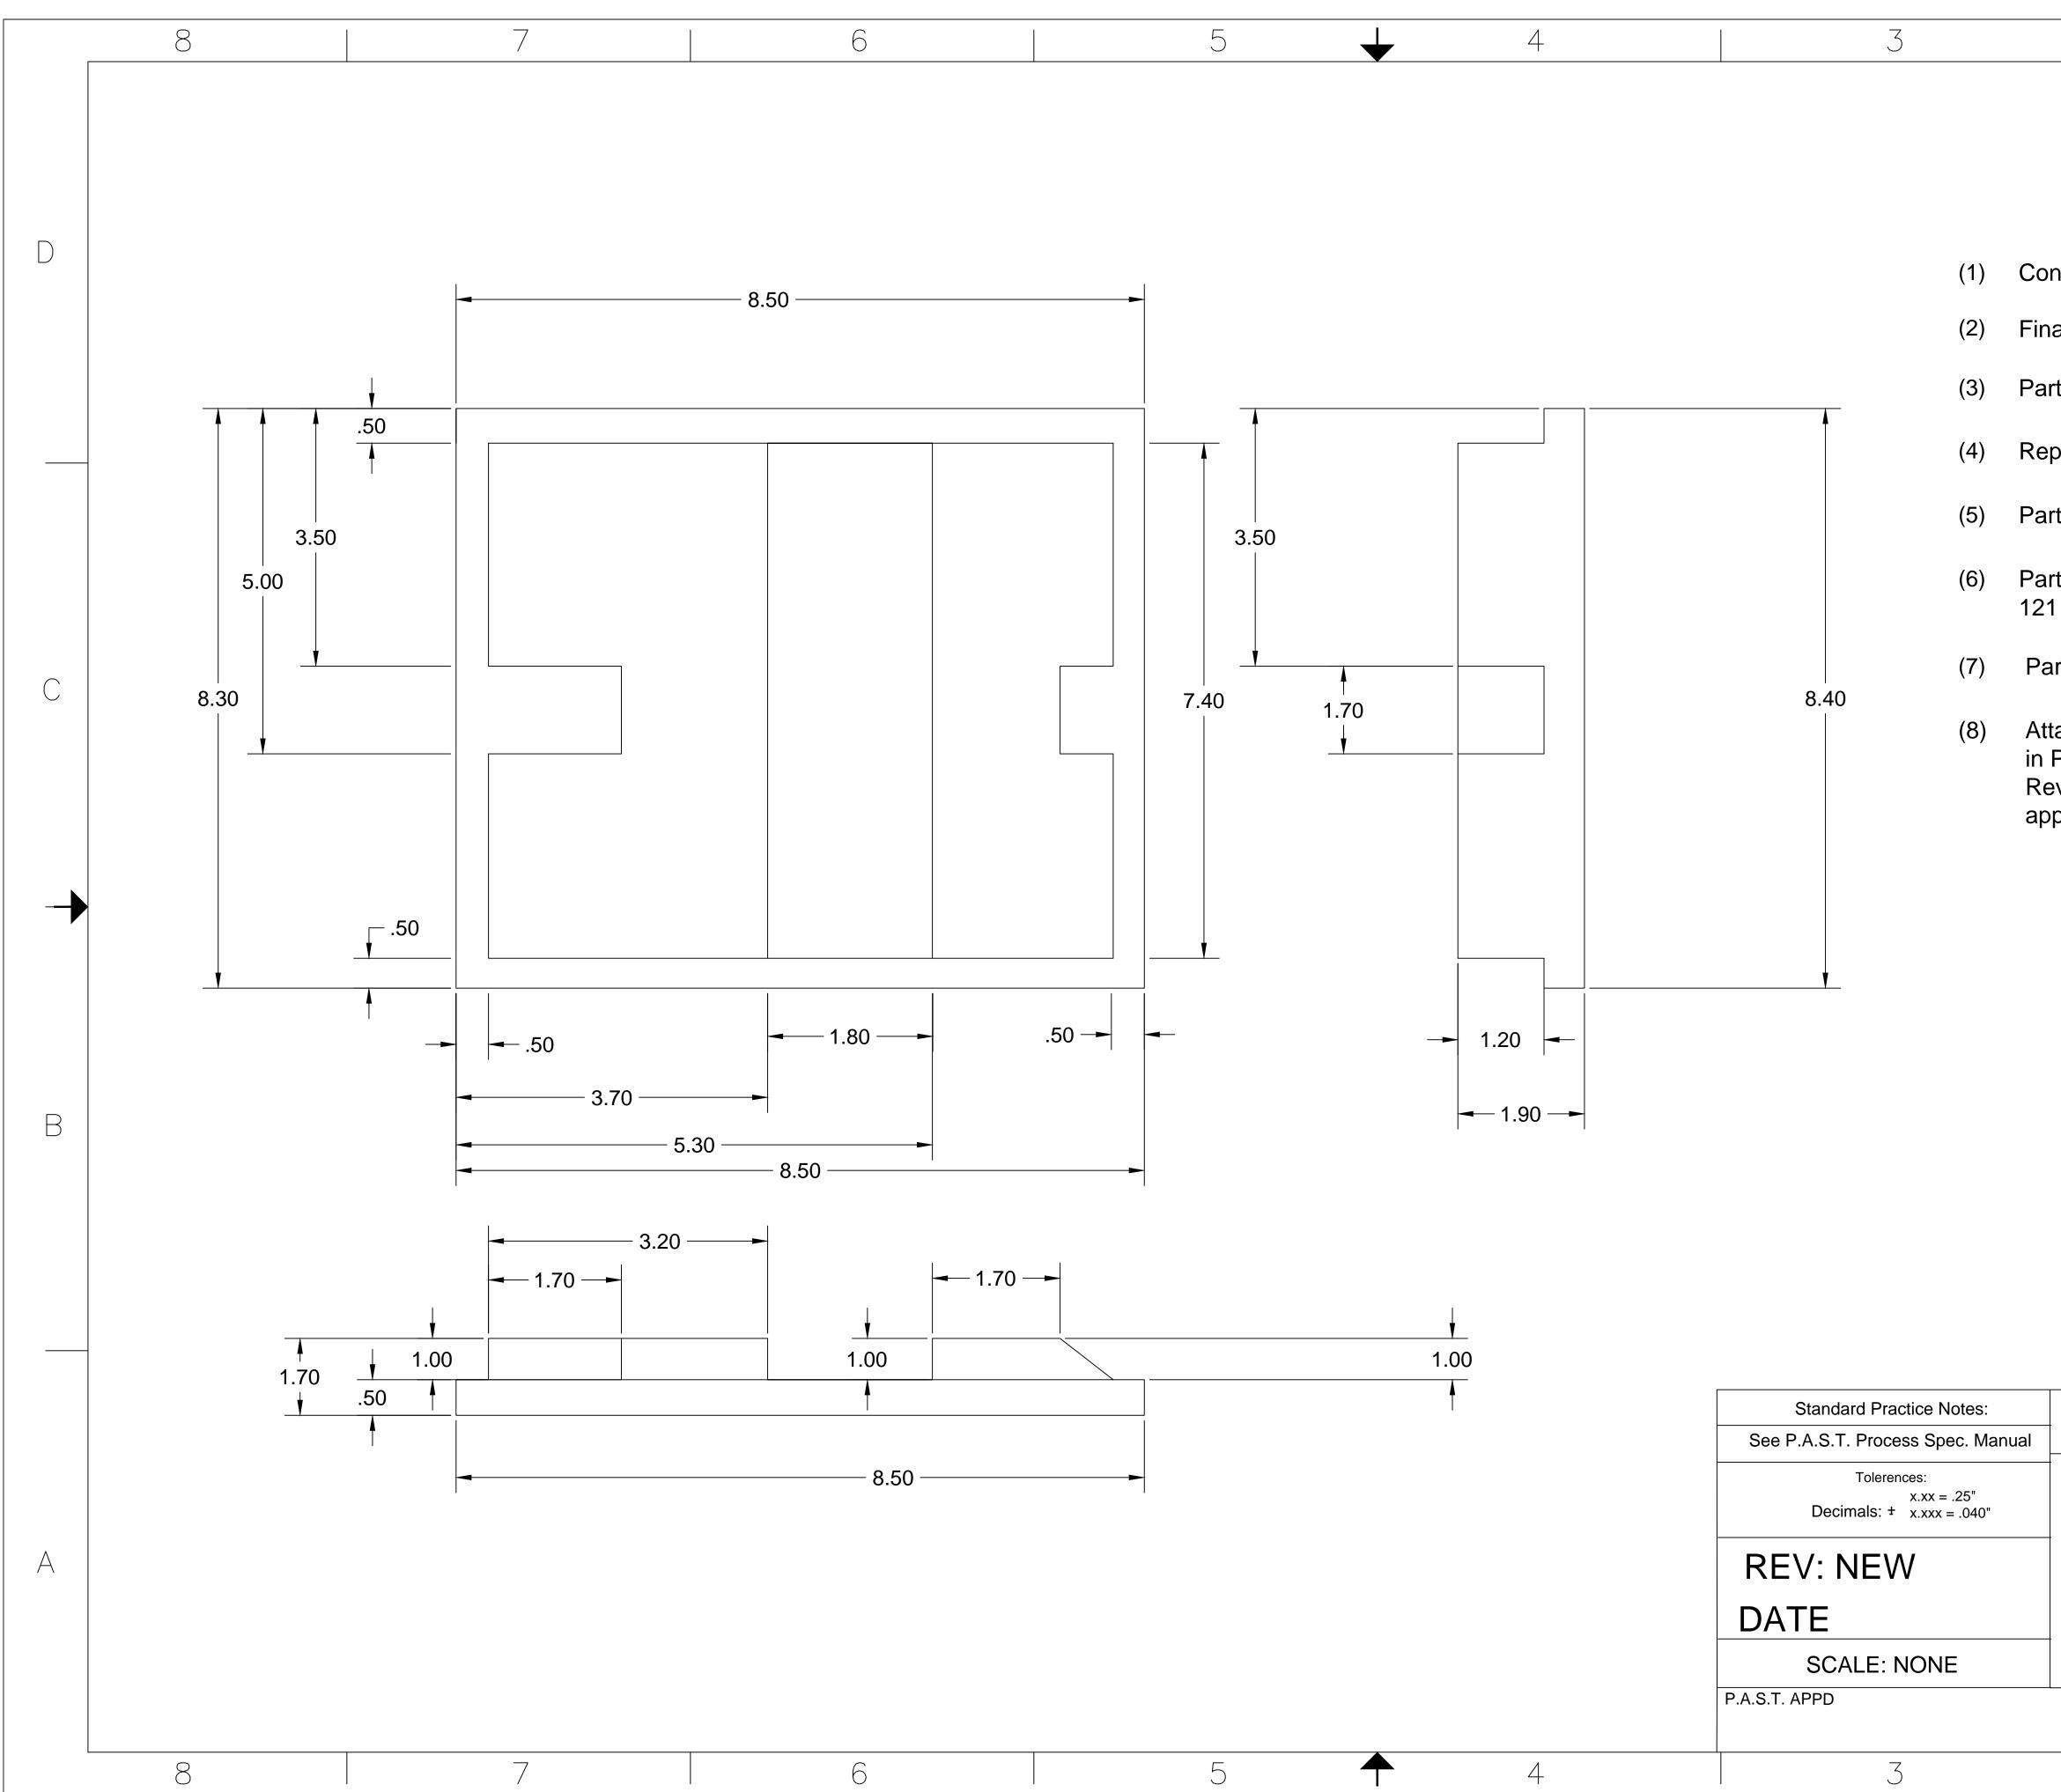

| 2 1<br>REVISIONS                                                                                                                                   | ] |
|----------------------------------------------------------------------------------------------------------------------------------------------------|---|
| ZONE REV DESCRIPTION DATE APPROVED                                                                                                                 |   |
|                                                                                                                                                    |   |
| ****NOTES****                                                                                                                                      |   |
| ntour controlled by form block.                                                                                                                    |   |
| al trim and drill on installation.                                                                                                                 |   |
| t fabricated from Sekisui/SPI .060" Kydex 100.                                                                                                     |   |
| placement for Cessna part number:                                                                                                                  |   |
| rt is fabricated with Form Block No: P-VF                                                                                                          |   |
| rt is inspected for compliance to an approved<br>I Sample Part. P-SP                                                                               |   |
| rt meets 14CFR23.853 flammability requirements.                                                                                                    | C |
| ach PMA label to back of part as referenced<br>PAST, Inc. PMA Quality Assurance Manual,<br>ev: E Date: 3 FEB 2020 or later FAA<br>proved revision. |   |
|                                                                                                                                                    |   |
|                                                                                                                                                    |   |
|                                                                                                                                                    |   |
|                                                                                                                                                    |   |
|                                                                                                                                                    | R |
|                                                                                                                                                    |   |
|                                                                                                                                                    |   |
|                                                                                                                                                    |   |
|                                                                                                                                                    |   |
| Premier Aerospace services & Technology, Inc.                                                                                                      |   |
|                                                                                                                                                    |   |
| Description                                                                                                                                        |   |
| Χ                                                                                                                                                  | A |
|                                                                                                                                                    |   |
|                                                                                                                                                    |   |
| P     NEW       2     1                                                                                                                            | ] |
|                                                                                                                                                    |   |