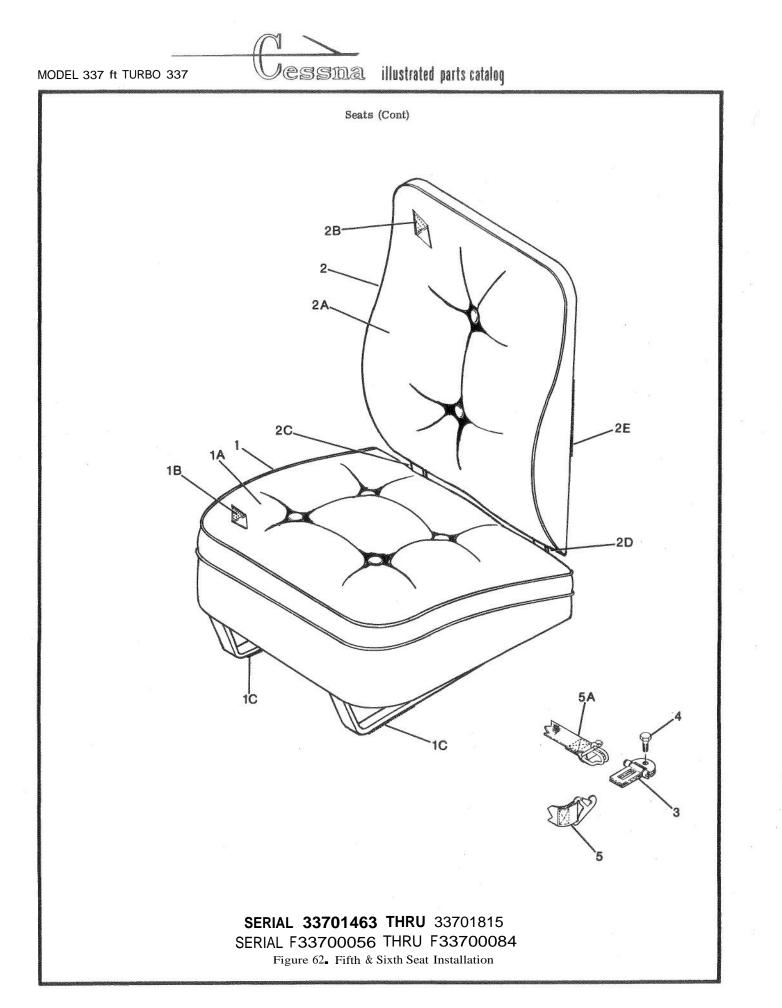

|                                                                                                                                                                                                                                                                                                                                                                                                                          | Wessma illustrated parts catalog MODEL 337 | & TURB                                           | <b>80</b> 337             |
|--------------------------------------------------------------------------------------------------------------------------------------------------------------------------------------------------------------------------------------------------------------------------------------------------------------------------------------------------------------------------------------------------------------------------|--------------------------------------------|--------------------------------------------------|---------------------------|
| FIGURE<br>AND<br>INDEX<br>NO.                                                                                                                                                                                                                                                                                                                                                                                            | DESCRIPTION                                | UNITS<br>PER<br>ASSY                             | USABLE<br>ON<br>CODE      |
| 62 -<br>- i 1514235-5<br>1514303-3<br>1514312-5<br>- 1A 1514235-4<br>1514303-8<br>1514312-8<br>- 1B 1514303-11<br>1514312-7<br>- 1C S2092-1<br>- 2 1514235-3<br>1514303-4<br>1514312-4<br>- 2A 1514235-4<br>1514303-12<br>1514312-6<br>- 2C 1514235-8<br>1514303-9<br>1514312-9<br>AN227-8<br>AN227-9<br>- 2D 1514235-7<br>1514303-10<br>1514312-10<br>AN227-6<br>AN227-7<br>- 2E S2092-1<br>- 3 0711083-1<br>- 4 AN4-6A | FIFTH £ SIXTH SEAT INSTALLATION            | <b>1</b> 1 ■ ■ 1 1 1 2 1 1 1 1 ■ 1 1 1 1 1 1 1 1 | EABCA&CBCDABCABCASC ABC D |

Cessma

essina illustrated parts catalog

MODEL 337 & TURBO 337

| FIGURE<br>AND<br>INDEX<br>NO. | PART NUMBER                                                                                                                                                                                                                                                                                                                                                                                                                                                                                                                                                                                                                                                                                                                                                                                                                                                                                                                                                                                                                                                                                                                                                                                                                                                                                                                                                                                                                                                                                                                                                                                                                                                                                                                                                                                                                                                                                                                                                                                                                                                                                                                                                                                                                                                                                                                                                                                                                                                                                                                                                                                                                                                                                                         | DESCRIPTION                                                                                                                                                                                                                                                                                                                                                                                                                                                                                                                                                                                                                                                                                                                                                                    | UNITS<br>PER<br>ASSY | USABLE<br>ON<br>CODE                                                                        |
|-------------------------------|---------------------------------------------------------------------------------------------------------------------------------------------------------------------------------------------------------------------------------------------------------------------------------------------------------------------------------------------------------------------------------------------------------------------------------------------------------------------------------------------------------------------------------------------------------------------------------------------------------------------------------------------------------------------------------------------------------------------------------------------------------------------------------------------------------------------------------------------------------------------------------------------------------------------------------------------------------------------------------------------------------------------------------------------------------------------------------------------------------------------------------------------------------------------------------------------------------------------------------------------------------------------------------------------------------------------------------------------------------------------------------------------------------------------------------------------------------------------------------------------------------------------------------------------------------------------------------------------------------------------------------------------------------------------------------------------------------------------------------------------------------------------------------------------------------------------------------------------------------------------------------------------------------------------------------------------------------------------------------------------------------------------------------------------------------------------------------------------------------------------------------------------------------------------------------------------------------------------------------------------------------------------------------------------------------------------------------------------------------------------------------------------------------------------------------------------------------------------------------------------------------------------------------------------------------------------------------------------------------------------------------------------------------------------------------------------------------------------|--------------------------------------------------------------------------------------------------------------------------------------------------------------------------------------------------------------------------------------------------------------------------------------------------------------------------------------------------------------------------------------------------------------------------------------------------------------------------------------------------------------------------------------------------------------------------------------------------------------------------------------------------------------------------------------------------------------------------------------------------------------------------------|----------------------|---------------------------------------------------------------------------------------------|
| 62 - 5<br>- 5A                | S1746B7<br>\$1746A7<br>S1746W7<br>S1746U7<br>S2275B110<br>*<br>\$2275A110<br>\$2275A110<br>\$2275WU0<br>\$2275WU0<br>\$2275WU0<br>\$1746B7<br>\$1746B7<br>\$1746B7<br>\$1746B7<br>\$2275CC110<br>*<br>\$2275B110<br>\$2275D110<br>\$2275B110<br>\$2275B110<br>\$1746E7<br>\$1746E7<br>\$1746E7<br>\$1746E7<br>\$1746F?<br>\$1746C7<br>\$2275E110<br>\$2275F110<br>\$2275F110<br>\$2275F110<br>\$2275F110<br>\$2275F110<br>\$2275F110<br>\$2275F110<br>\$2275F110<br>\$2275F110<br>\$2275F110<br>\$2275F110<br>\$2275F110<br>\$2275F110<br>\$2275F110<br>\$2275F110<br>\$2275F110<br>\$2275F110<br>\$2275F110<br>\$2275F110<br>\$2275F110<br>\$2275F110<br>\$2275F110<br>\$2275F110<br>\$2275F110<br>\$2275F110<br>\$2275F110<br>\$2275F110<br>\$2275F110<br>\$2275F110<br>\$2275F110<br>\$2275F110<br>\$2275F110<br>\$2275F110<br>\$2275F110<br>\$2275F110<br>\$2275F110<br>\$2275F110<br>\$2275F110<br>\$2275F110<br>\$2275F110<br>\$2275F110<br>\$2275F110<br>\$2275F110<br>\$2275F110<br>\$2275F110<br>\$2275F110<br>\$2275F110<br>\$2275F110<br>\$2275F110<br>\$2275F110<br>\$2275F110<br>\$2275F110<br>\$2275F110<br>\$2275F110<br>\$2275F110<br>\$2275F110<br>\$2275F110<br>\$2275F110<br>\$2275F110<br>\$2275F110<br>\$2275F110<br>\$2275F110<br>\$2275F110<br>\$2275F110<br>\$2275F110<br>\$2275F110<br>\$2275F110<br>\$2275F110<br>\$2275F110<br>\$2275F110<br>\$2275F110<br>\$2275F110<br>\$2275F110<br>\$2275F110<br>\$2275F110<br>\$2275F110<br>\$2275F110<br>\$2275F110<br>\$2275F110<br>\$2275F110<br>\$2275F110<br>\$2275F110<br>\$2275F110<br>\$2275F110<br>\$2275F110<br>\$2275F110<br>\$2275F110<br>\$2275F110<br>\$2275F110<br>\$2275F110<br>\$2275F110<br>\$2275F110<br>\$2275F110<br>\$2275F110<br>\$2275F110<br>\$2275F110<br>\$2275F110<br>\$2275F110<br>\$2275F110<br>\$2275F110<br>\$2275F110<br>\$2275F110<br>\$2275F110<br>\$2275F110<br>\$2275F110<br>\$2275F110<br>\$2275F110<br>\$2275F110<br>\$2275F110<br>\$2275F110<br>\$2275F110<br>\$2275F110<br>\$2275F110<br>\$2275F110<br>\$2275F110<br>\$2275F110<br>\$2275F110<br>\$2275F110<br>\$2275F110<br>\$2275F110<br>\$2275F110<br>\$2275F110<br>\$2275F110<br>\$2275F110<br>\$2275F110<br>\$2275F110<br>\$2275F110<br>\$2275F110<br>\$2275F110<br>\$2275F110<br>\$2275F110<br>\$2275F110<br>\$2275F110<br>\$2275F110<br>\$2275F110<br>\$2275F110<br>\$2275F110<br>\$2275F110<br>\$2275F110<br>\$2275F110<br>\$2275F110<br>\$2275F110<br>\$2275F110<br>\$2275F110<br>\$2275F110<br>\$2275F110<br>\$2275F110<br>\$2275F110<br>\$2275F110<br>\$2275F110<br>\$2275F110<br>\$2275F110<br>\$2275F110<br>\$2275F110<br>\$2275F110<br>\$2275F110<br>\$2275F10<br>\$2275F10<br>\$2275F100<br>\$2275F100<br>\$2275F100<br>\$275F100<br>\$275F | BELT  ASSEMBLY-SEAT  POPPY RED    BELT  ASSEMBLY-SEAT  GOLDEN OLIVE    BELT  ASSEMBLY-SEAT  DPACOCK BLUE    BELT  ASSEMBLY-SEAT  POPY RED    BELT  ASSEMBLY-SEAT  DOLLOR    BELT  ASSEMBLY-SEAT  DOLLOR    BELT  ASSEMBLY-SEAT  GLOEN OLIVE    BELT  ASSEMBLY-SEAT  COLDE    BELT  ASSEMBLY-SEAT  OLIVE GREEN    BELT  ASSEMBLY-SEAT  COLDE    BELT  ASSEMBLY-SEAT  OLIVE GREEN    BELT  ASSEMBLY-SEAT |                      | A<br>A<br>A<br>A<br>A<br>A<br>A<br>A<br>A<br>A<br>A<br>A<br>A<br>A<br>A<br>A<br>A<br>A<br>A |