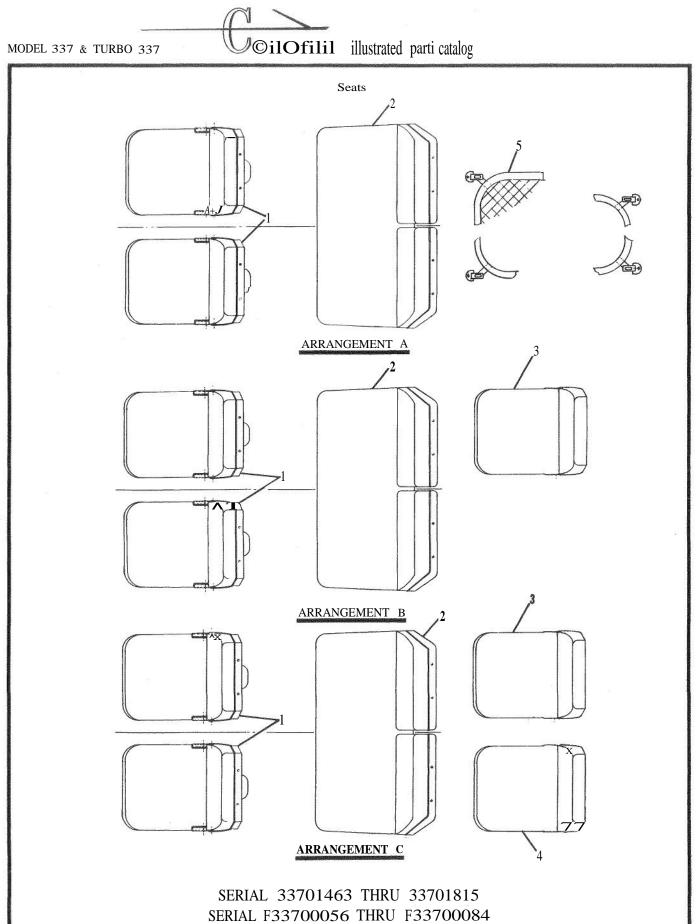

| FIGURE<br>AND<br>INDEX<br>NO. | PART NUMBER                                                                                  | DESCRIPTION                                  | UNITS<br>PER<br>ASSY                                  | USABLE<br>ON<br>CODE |
|-------------------------------|----------------------------------------------------------------------------------------------|----------------------------------------------|-------------------------------------------------------|----------------------|
| AND<br>INDEX                  | PART NUMBER<br>SEE FIG 59 £ 59A<br>SEE FIG 60 £ 60A<br>SEE FIG 62<br>SEE FIG 62<br>2015009-1 | DESCRIPTION     AIRPLANE SEATING ARRANGEMENT | PER<br>ASSY<br>NP<br>NP<br>1<br>1<br>1<br>1<br>1<br>i | ON                   |
|                               |                                                                                              |                                              |                                                       |                      |

|                                                                                                                                                                                                                                                                                                                                                                                                                          | Wessma illustrated parts catalog MODEL 337 | & TURB                                           | <b>80</b> 337             |
|--------------------------------------------------------------------------------------------------------------------------------------------------------------------------------------------------------------------------------------------------------------------------------------------------------------------------------------------------------------------------------------------------------------------------|--------------------------------------------|--------------------------------------------------|---------------------------|
| FIGURE<br>AND<br>INDEX<br>NO.                                                                                                                                                                                                                                                                                                                                                                                            | DESCRIPTION                                | UNITS<br>PER<br>ASSY                             | USABLE<br>ON<br>CODE      |
| 62 -<br>- i 1514235-5<br>1514303-3<br>1514312-5<br>- 1A 1514235-4<br>1514303-8<br>1514312-8<br>- 1B 1514303-11<br>1514312-7<br>- 1C S2092-1<br>- 2 1514235-3<br>1514303-4<br>1514312-4<br>- 2A 1514235-4<br>1514303-12<br>1514312-6<br>- 2C 1514235-8<br>1514303-9<br>1514312-9<br>AN227-8<br>AN227-9<br>- 2D 1514235-7<br>1514303-10<br>1514312-10<br>AN227-6<br>AN227-7<br>- 2E S2092-1<br>- 3 0711083-1<br>- 4 AN4-6A | FIFTH £ SIXTH SEAT INSTALLATION            | <b>1</b> 1 ■ ■ 1 1 1 2 1 1 1 1 ■ 1 1 1 1 1 1 1 1 | EABCA&CBCDABCABCASC ABC D |